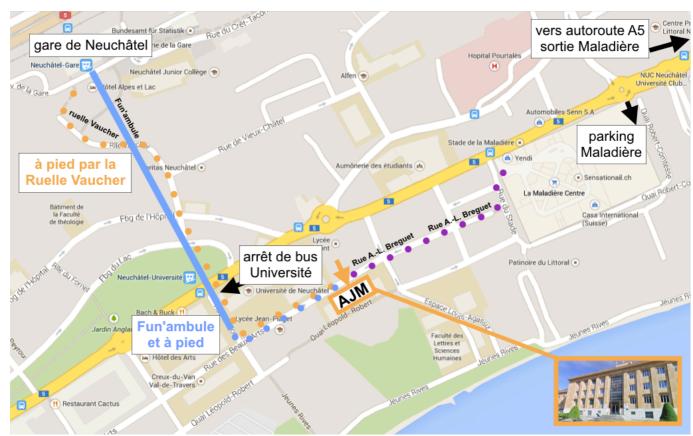

## How to find us - AJM (20.03.2018)

AJM, Académie du journalisme et des médias Rue Abram-Louis Breguet 2, Neuchâtel

From Neuchâtel train station: - on foot via Ruelle Vaucher (10 minutes), or

- with the "Fun'ambule" funicular railway (every 5 minutes from train station), get off after first and only stop, follow Lac - Jeunes Rives for exit of underground passage, then turn left down Rue

des Beaux-Arts, which becomes Rue A.-L. Breguet

By bus: - bus number 101 or 121, get off at Université, walk towards the

lake, turn left down Rue A.-L. Breguet

By car: - from motorway A5, exit Maladière and follow signs to Neuchâtel

centre. After second roundabout, turn left into Maladière parking (underground paid parking), exit shopping mall through main door, turn left towards the lake, turn right down Rue A.-L.

Breguet (second street on the right)